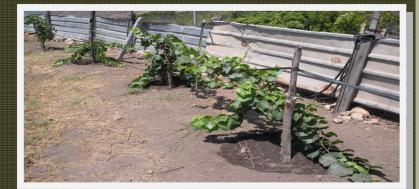

## Rancho Estela Chronogram: 148 hectares or 368 acres

Fertile lands for growing vines such as Pinot Noir and others

Broad mesas suitable for any project

Extensive lands with a view of the sea