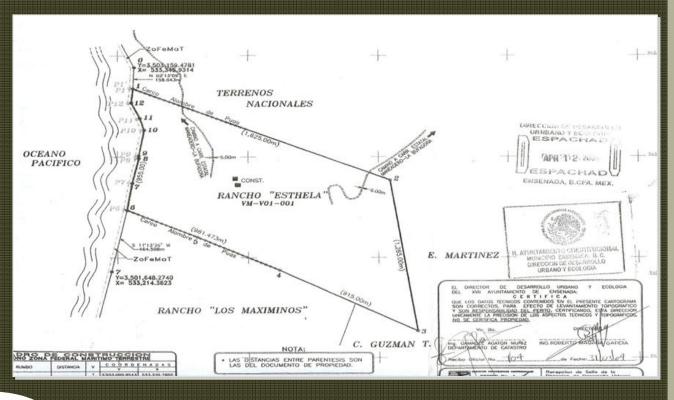

## Rancho Estela Facts

- Municipality of Ensenada,
  Maneadero, Baja California,
  México
- Extension: 148.96.82 hectares or 368.088 acres
- One kilometer of beach
- Water well
- Google Earth Coordinates:
  31° 39' 20.42" N
  116° 38' 34.92" W
- Located between the Bufadora and Soledad Bay on the Pacific Ocean
- Extensive mesas, and several cliffs all with ocean views

## Rancho Estela Chronogram: 148 hectares or 368 acres

Fertile lands for growing vines such as Pinot Noir and others

Broad mesas suitable for any project

Extensive lands with a view of the sea