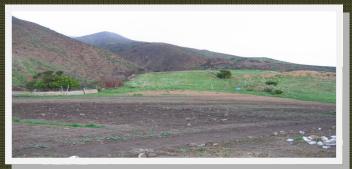

## Rancho Estela Chronogram: 148 hectares or 368 acres

Fertile lands for growing vines such as Pinot Noir and others

Broad mesas suitable for any project

Extensive lands with a view of the sea