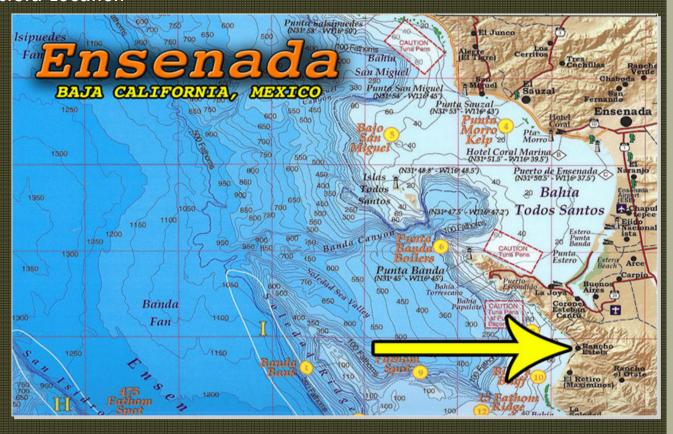

## Rancho Estela Location

## Rancho Estela Facts

- Municipality of Ensenada,
  Maneadero, Baja California,
  México
- Extension: 148.96.82 hectares or 368.088 acres
- One kilometer of beach
- Water well
- Google Earth Coordinates:
  31° 39' 20.42" N
  116° 38' 34.92" W
- Located between the Bufadora and Soledad Bay on the Pacific Ocean
- Extensive mesas, and several cliffs all with ocean views